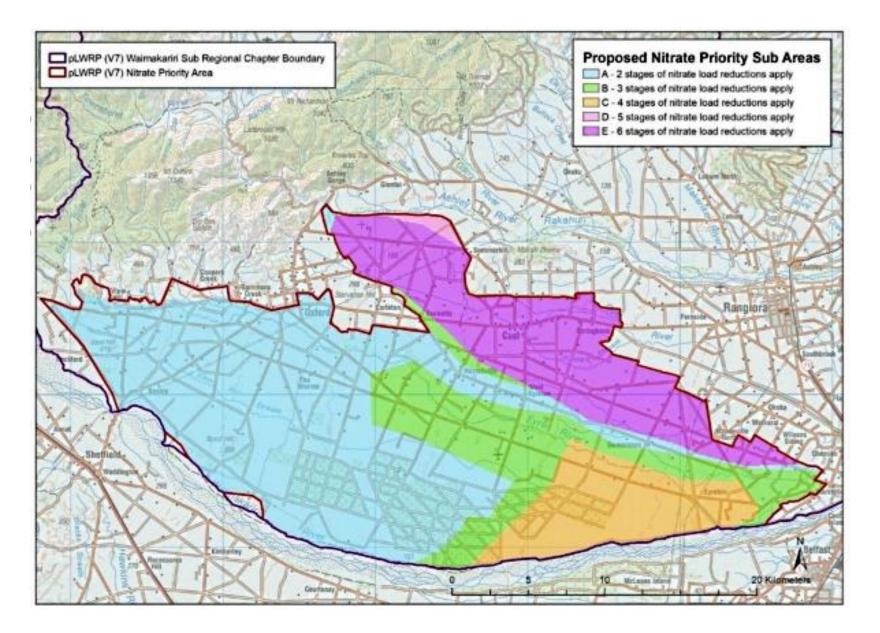

## Waimakariri Zone – PC7 proposed Nitrate Priority Sub Areas and reductions

| Nitrate Priority Area<br>Sub-area (see planning<br>maps) | Farming<br>land use<br>activity |                      |                      |                      |                      |                      |                      |
|----------------------------------------------------------|---------------------------------|----------------------|----------------------|----------------------|----------------------|----------------------|----------------------|
|                                                          |                                 | By 1 January<br>2030 | By 1 January<br>2040 | By 1 January<br>2050 | By 1 January<br>2060 | By 1 January<br>2070 | By 1 January<br>2080 |
| Sub-area A                                               | Dairy                           | 15%                  | 30%                  | -                    | -                    | +                    |                      |
|                                                          | All other                       | 5%                   | 10%                  |                      |                      |                      | *                    |
| Sub-area B                                               | Dairy                           | 15%                  | 30%                  | 45%                  |                      |                      | -                    |
|                                                          | All other                       | 5%                   | 10%                  | 15%                  | •                    | •                    | -                    |
| Sub-area C                                               | Dairy                           | 15%                  | 30%                  | 45%                  | 60%                  | •                    |                      |
|                                                          | All other                       | 5%                   | 10%                  | 15%                  | 20%                  | 5                    |                      |
| Sub-area D                                               | Dairy                           | 15%                  | 30%                  | 45%                  | 60%                  | 75%                  | -                    |
|                                                          | All other                       | 5%                   | 10%                  | 15%                  | 20%                  | 25%                  | ÷                    |
| Sub-area E                                               | Dairy                           | 15%                  | 30%                  | 45%                  | 60%                  | 75%                  | 90%                  |
|                                                          | All other                       | 5%                   | 10%                  | 15%                  | 20%                  | 25%                  | 30%                  |