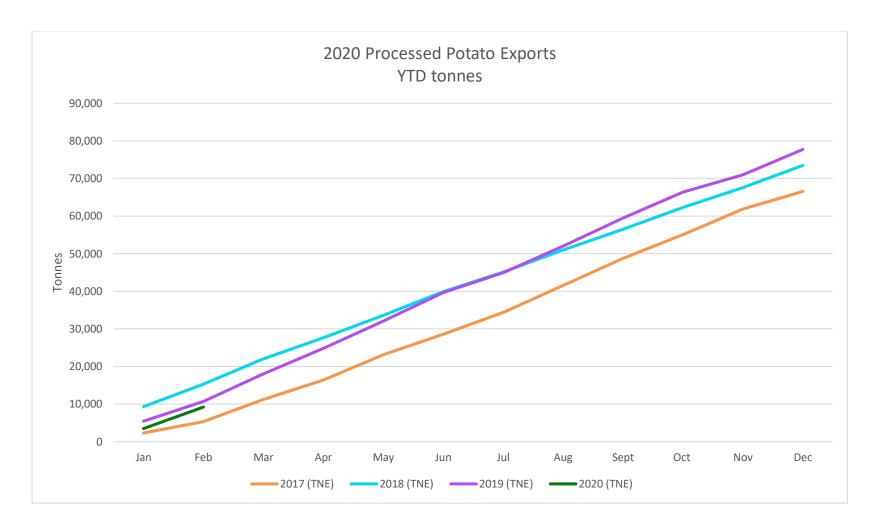

| \$41,637    | 20                      | \$23,164    | 17                | \$23,335     | -                 | -            | 54                | \$64,273     |
| Wallis and Futuna       | 1                 | \$1,750     | -                       | -           | 1                 | \$2,555      | -                 | -            | 1                 | \$1,750      |
| Total for all countries | 5,725             | \$7,116,045 | 5,310                   | \$6,979,368 | 15,257            | \$19,040,146 | 10,737            | \$13,807,841 | 9,210             | \$11,736,774 |

Note: Data provided by Statistics NZ. Data covers tariff codes 2004.10.00.00 & 0710.10.00.00. Those values under a tonne have not been included.



## Processed Potato Exports Year to date volume (Tonnes) 2017 – 2020



## Processed Potato Exports Year to date values (FOB) 2017 – 2020