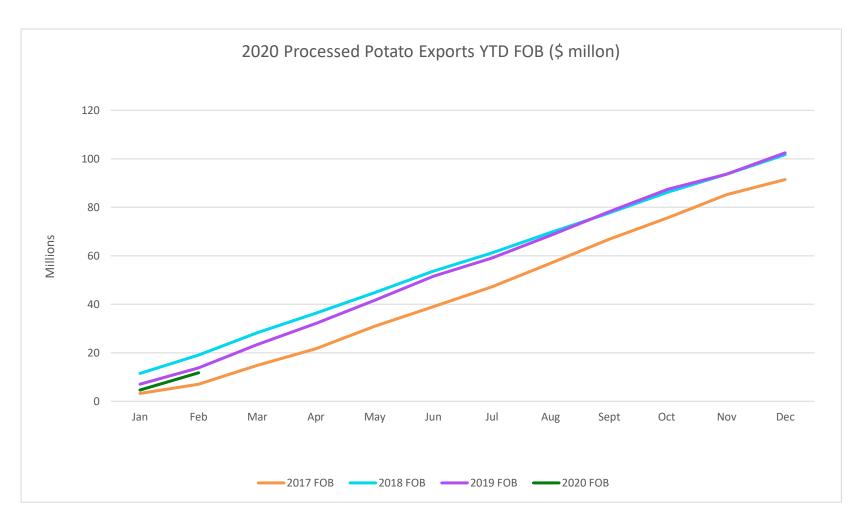

| \$23,335     | -                 | -            | 54                | \$64,273     |
| Wallis and Futuna       | 1                 | \$1,750     | -                       | -           | 1                 | \$2,555      | -                 | -            | 1                 | \$1,750      |
| Total for all countries | 5,725             | \$7,116,045 | 5,310                   | \$6,979,368 | 15,257            | \$19,040,146 | 10,737            | \$13,807,841 | 9,210             | \$11,736,774 |

Note: Data provided by Statistics NZ. Data covers tariff codes 2004.10.00.00 & 0710.10.00.00. Those values under a tonne have not been included.



## Processed Potato Exports Year to date volume (Tonnes) 2017 – 2020



## Processed Potato Exports Year to date values (FOB) 2017 – 2020