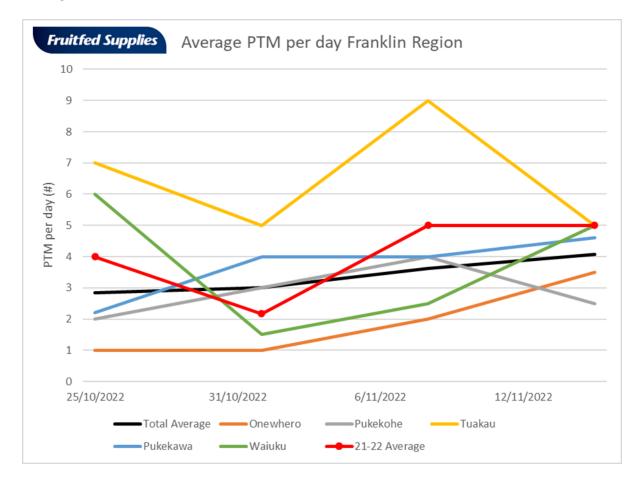

## Weekly Monitoring Report No.6 18<sup>th</sup> November 2022

Please see below latest results from the pheromone traps as part of the PTM Survey. Graph is limited to the last 4 weeks to make it easier to read.

Potato tuber moth per day catch average for the whole Franklin area has slightly increased from 3.6 to 4.1 moth per day. Tuakau & Waiuku are highest trap average at 5. With Pukekawa following at an average of 4.6. Last year for the same period we had an average catch of 5 moth per day. We are seeing larvae in potato canopies so growers and advisors need to remain vigilant, keep checking soil conditions.