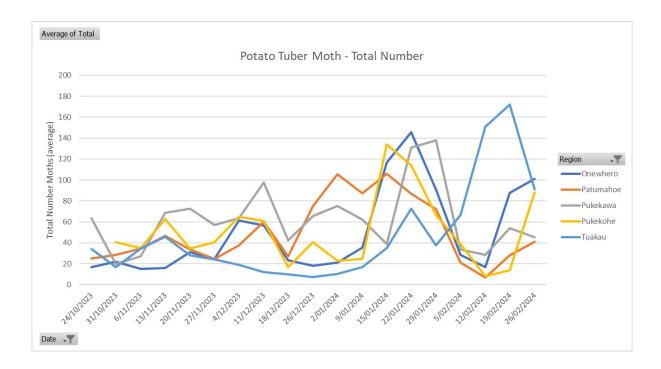

## **Moth Catch Risk Range**

0-4 lower risk

5-9 moderate risk

10+ higher risk

| Total Tuber moth   |               |            |          |          |        |                    |  |  |  |  |
|--------------------|---------------|------------|----------|----------|--------|--------------------|--|--|--|--|
| Average of Total   | Column Labels | <b>,</b> T |          |          |        |                    |  |  |  |  |
| Row Labels 🔟       | Onewhero      | Patumahoe  | Pukekawa | Pukekohe | Tuakau | <b>Grand Total</b> |  |  |  |  |
| 24/10/2023         | 17            | 25         | 64       |          | 34     | 40                 |  |  |  |  |
| 31/10/2023         | 22            | 29         | 20       | 41       | 17     | 26                 |  |  |  |  |
| 6/11/2023          | 15            | 35         | 27       | 35       | 35     | 29                 |  |  |  |  |
| 13/11/2023         | 16            | 47         | 69       | 63       | 46     | 48                 |  |  |  |  |
| 20/11/2023         | 31            | 34         | 73       | 35       | 28     | 40                 |  |  |  |  |
| 27/11/2023         | 25            | 25         | 57       | 41       | 24     | 34                 |  |  |  |  |
| 4/12/2023          | 62            | 38         | 64       | 65       | 19     | 49                 |  |  |  |  |
| 11/12/2023         | 56            | 60         | 98       | 61       | 12     | 57                 |  |  |  |  |
| 18/12/2023         | 24            | 27         | 43       | 17       | 10     | 24                 |  |  |  |  |
| 26/12/2023         | 18            | 75         | 66       | 41       | 8      | 38                 |  |  |  |  |
| 2/01/2024          | 21            | 106        | 75       | 23       | 11     | 40                 |  |  |  |  |
| 9/01/2024          | 35            | 88         | 62       | 25       | 17     | 44                 |  |  |  |  |
| 15/01/2024         | 117           | 106        | 39       | 134      | 35     | 87                 |  |  |  |  |
| 22/01/2024         | 146           | 87         | 131      | 114      | 73     | 116                |  |  |  |  |
| 29/01/2024         | 91            | 72         | 138      | 67       | 38     | 82                 |  |  |  |  |
| 5/02/2024          | 28            | 21         | 34       | 39       | 67     | 38                 |  |  |  |  |
| 12/02/2024         | 17            | 7          | 29       | 8        | 151    | 34                 |  |  |  |  |
| 19/02/2024         | 88            | 28         | 54       | 14       | 172    | 73                 |  |  |  |  |
| 26/02/2024         | 101           | 41         | 46       | 88       | 91     | 77                 |  |  |  |  |
| <b>Grand Total</b> | 51            | 51         | 62       | 52       | 39     | 51                 |  |  |  |  |