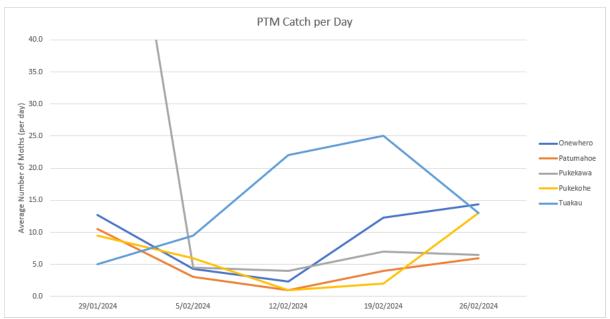

## Tuber moth counts – February 26, 2024

| Catch per day        |               |           |          |          |        |                    |  |  |  |  |  |
|----------------------|---------------|-----------|----------|----------|--------|--------------------|--|--|--|--|--|
| Average of Catch/day | Column Labels | T.        |          |          |        |                    |  |  |  |  |  |
| Row Labels 🔟         | Onewhero      | Patumahoe | Pukekawa | Pukekohe | Tuakau | <b>Grand Total</b> |  |  |  |  |  |
| 24/10/2023           | 2             | 4         | 9        |          | 5      | 6                  |  |  |  |  |  |
| 31/10/2023           | 3             | 4         | 3        | 6        | 2      | 4                  |  |  |  |  |  |
| 6/11/2023            | 3             | 7         | 5        | 7        | 5      | 5                  |  |  |  |  |  |
| 13/11/2023           | 2             | 7         | 10       | 9        | 8      | 7                  |  |  |  |  |  |
| 20/11/2023           | 5             | 5         | 11       | 5        | 4      | 6                  |  |  |  |  |  |
| 27/11/2023           | 4             | 4         | 8        | 6        | 4      | 5                  |  |  |  |  |  |
| 4/12/2023            | 9             | 6         | 9        | 10       | 3      | 7                  |  |  |  |  |  |
| 11/12/2023           | 8             | 9         | 14       | 9        | 2      | 8                  |  |  |  |  |  |
| 18/12/2023           | 3             | 4         | 6        | 3        | 2      | 3                  |  |  |  |  |  |
| 26/12/2023           | 3             | 10        | 8        | 5        | 1      | 5                  |  |  |  |  |  |
| 2/01/2024            | 3             | 15        | 11       | 4        | 2      | 6                  |  |  |  |  |  |
| 9/01/2024            | 5             | 13        | 9        | 4        | 3      | 6                  |  |  |  |  |  |
| 15/01/2024           | 20            | 18        | 7        | 22       | 6      | 15                 |  |  |  |  |  |
| 22/01/2024           | 21            | 12        | 19       | 17       | 10     | 17                 |  |  |  |  |  |
| 29/01/2024           | 13            | 11        | 96       | 10       | 5      | 25                 |  |  |  |  |  |
| 5/02/2024            | 4             | 3         | 5        | 6        | 10     | 6                  |  |  |  |  |  |
| 12/02/2024           | 2             | 1         | 4        | 1        | 22     | 5                  |  |  |  |  |  |
| 19/02/2024           | 12            | 4         | 7        | 2        | 25     | 10                 |  |  |  |  |  |
| 26/02/2024           | 14            | 6         | 7        | 13       | 13     | 11                 |  |  |  |  |  |
| <b>Grand Total</b>   | 7             | 7         | 13       | 8        | 6      | 8                  |  |  |  |  |  |

The overall PTM pressure across the region has increased slightly to an average of 11 moth per day (up from 11). Tuakau has decreased to 13 moth per day (down from 25). Onewhere has increased to 14 moths per day (up from 12). Pukekohe has increased to 13 (up from 2).