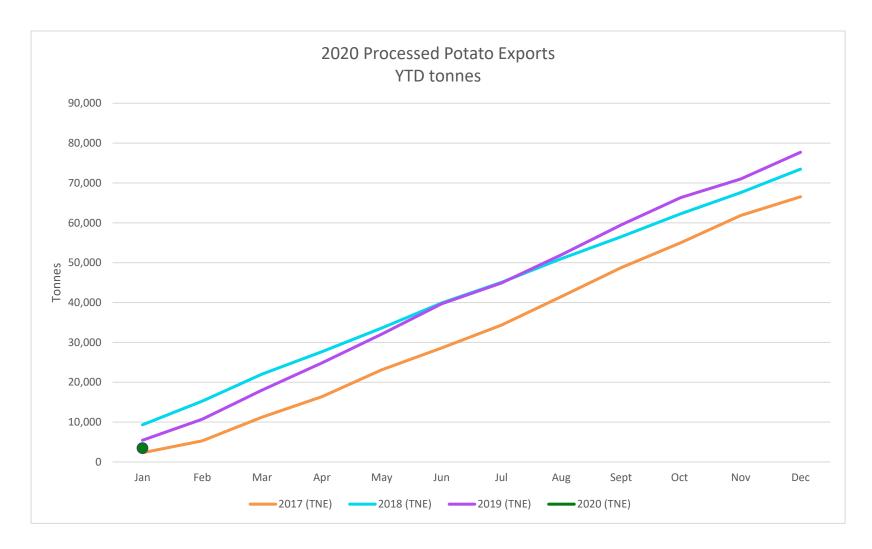

| \$47,127    | 26                     | \$35,851    | 27                | \$45,037     | 26                | \$30,708    | 25                | \$47,127    |
| Viet Nam                | 19                   | \$22,636    | 20                     | \$23,164    | -                 | -            | -                 | -           | 19                | \$22,636    |
| Total for all countries | 3,485                | \$4,620,729 | 2,308                  | \$3,216,590 | 9,319             | \$11,480,317 | 5,447             | \$7,036,315 | 3,485             | \$4,620,729 |

Note: Data provided by Statistics NZ. Data covers tariff codes 2004.10.00.00 & 0710.10.00.00. Those values under a tonne have not been included.



## Processed Potato Exports Year to date volume (Tonnes) 2017 – 2020



## Processed Potato Exports Year to date values (FOB) 2017 – 2020