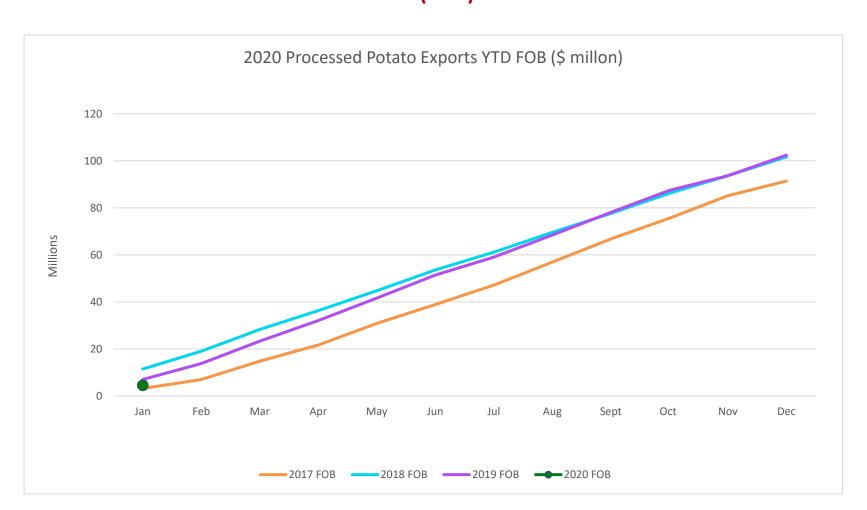

| \$45,037     | 26                | \$30,708    | 25                | \$47,127    |
| Viet Nam                | 19                   | \$22,636    | 20                     | \$23,164    | -                 | -            | -                 | -           | 19                | \$22,636    |
| Total for all countries | 3,485                | \$4,620,729 | 2,308                  | \$3,216,590 | 9,319             | \$11,480,317 | 5,447             | \$7,036,315 | 3,485             | \$4,620,729 |

Note: Data provided by Statistics NZ. Data covers tariff codes 2004.10.00.00 & 0710.10.00.00. Those values under a tonne have not been included.



## Processed Potato Exports Year to date volume (Tonnes) 2017 – 2020



## Processed Potato Exports Year to date values (FOB) 2017 – 2020