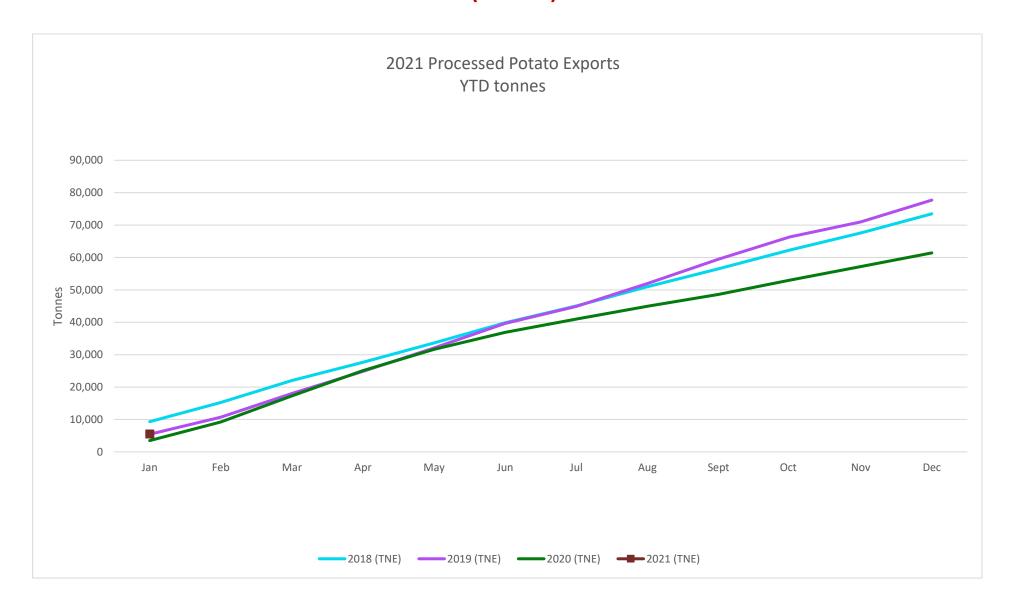

| \$56,871    | 27                     | \$45,037     | 26                | \$30,708    | 25                | \$47,127    | 31                | \$56,871    |
| Viet Nam                | 16                   | \$17,540    | -                      | -            | -                 | -           | 19                | \$22,636    | 16                | \$17,540    |
| Total for all countries | 5,550                | \$7,572,435 | 9,319                  | \$11,480,317 | 5,447             | \$7,036,315 | 3,485             | \$4,620,729 | 5,550             | \$7,572,435 |

Note: Data provided by Statistics NZ. Data covers tariff codes 2004.10.00.00 & 0710.10.00.00. Those values under a tonne have not been included.



## Processed Potato Exports Year to Date Volume (Tonnes) 2018 – 2021



## Processed Potato Exports Year to Date Values (FOB) 2018 – 2021