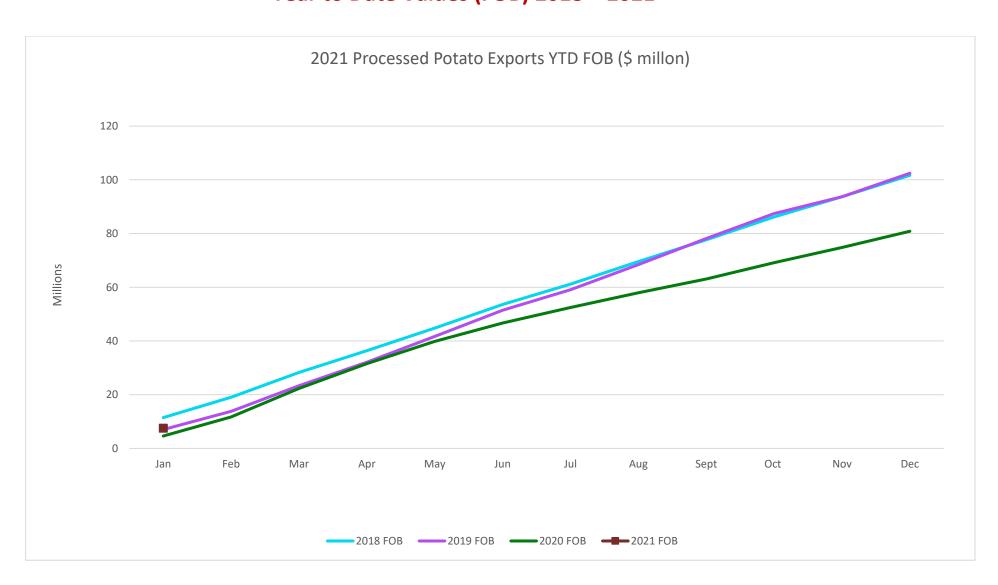

| \$30,708    | 25                | \$47,127    | 31                | \$56,871    |
| Viet Nam                | 16                   | \$17,540    | -                      | -            | -                 | -           | 19                | \$22,636    | 16                | \$17,540    |
| Total for all countries | 5,550                | \$7,572,435 | 9,319                  | \$11,480,317 | 5,447             | \$7,036,315 | 3,485             | \$4,620,729 | 5,550             | \$7,572,435 |

Note: Data provided by Statistics NZ. Data covers tariff codes 2004.10.00.00 & 0710.10.00.00. Those values under a tonne have not been included.



## Processed Potato Exports Year to Date Volume (Tonnes) 2018 – 2021



## Processed Potato Exports Year to Date Values (FOB) 2018 – 2021