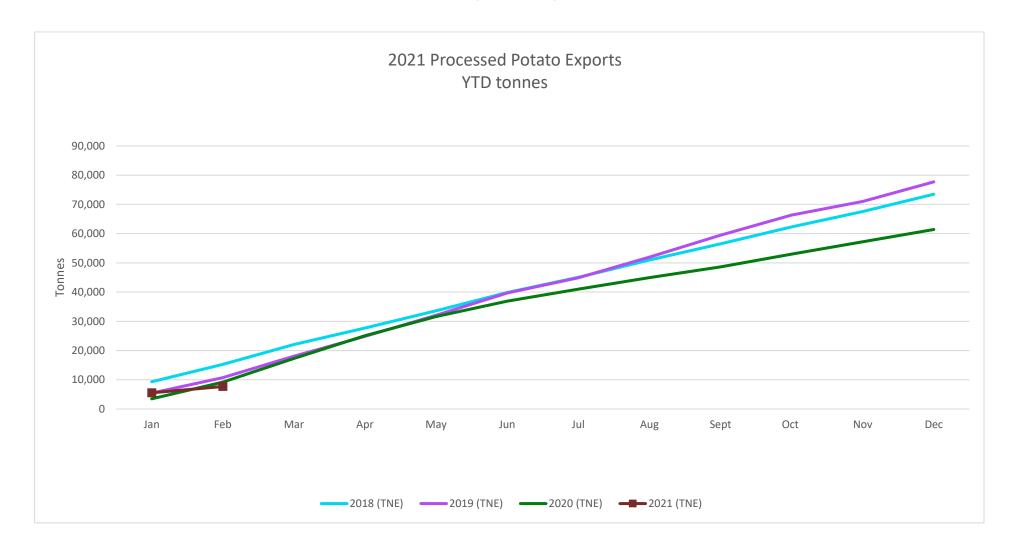

| \$16,617    | 17                      | \$23,335     | -                 | -            | 54                | \$64,273     | 32                | \$34,157     |
| Wallis and Futuna       | -                 | -           | 1                       | \$2,555      | -                 | -            | 1                 | \$1,750      | -                 | -            |
| Total for all countries | 2,149             | \$3,065,638 | 15,257                  | \$19,040,146 | 10,737            | \$13,807,841 | 9,210             | \$11,736,774 | 7,699             | \$10,638,073 |

Note: Data provided by Statistics NZ. Data covers tariff codes 2004.10.00.00 & 0710.10.00.00. Those values under a tonne have not been included.



## Processed Potato Exports Year to Date Volume (Tonnes) 2018 – 2021



## Processed Potato Exports Year to Date Values (FOB) 2018 – 2021