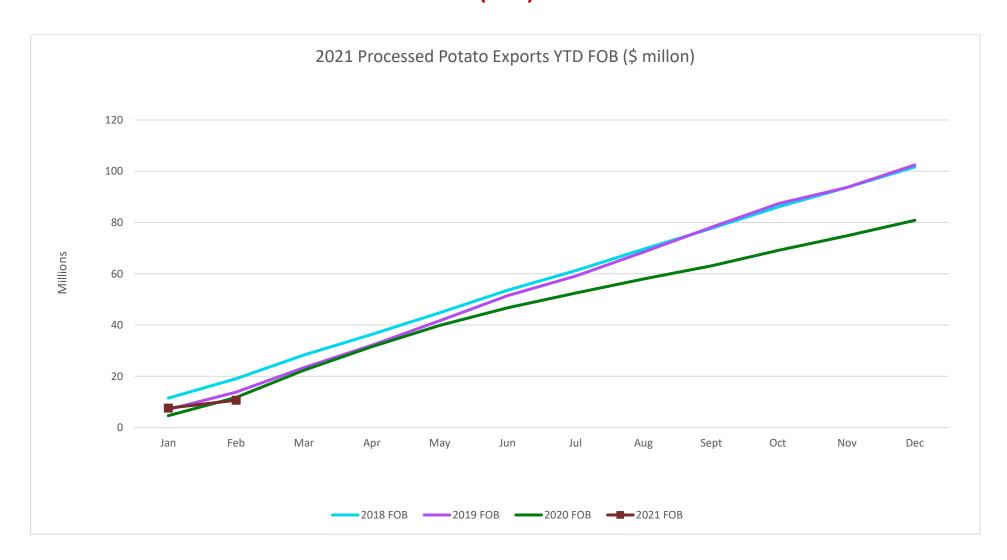

| -            | 54                | \$64,273     | 32                | \$34,157     |
| Wallis and Futuna       | -                 | -           | 1                       | \$2,555      | -                 | -            | 1                 | \$1,750      | -                 | -            |
| Total for all countries | 2,149             | \$3,065,638 | 15,257                  | \$19,040,146 | 10,737            | \$13,807,841 | 9,210             | \$11,736,774 | 7,699             | \$10,638,073 |

Note: Data provided by Statistics NZ. Data covers tariff codes 2004.10.00.00 & 0710.10.00.00. Those values under a tonne have not been included.



## Processed Potato Exports Year to Date Volume (Tonnes) 2018 – 2021



## Processed Potato Exports Year to Date Values (FOB) 2018 – 2021