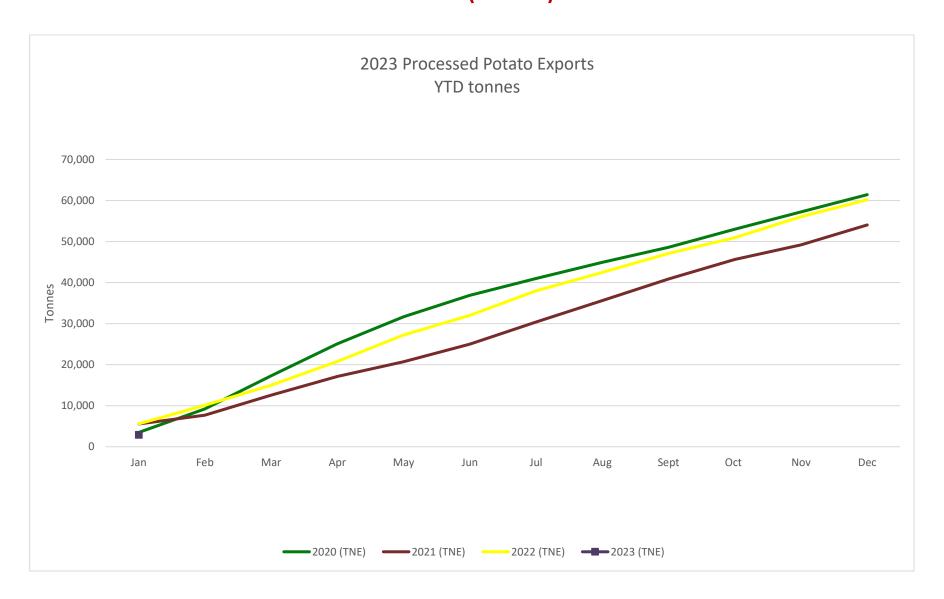

-                 | -           | 25                     | \$47,127    | 31                | \$56,871    | 54                | \$88,648    | -                 | -           |
| Viet Nam                | -                 | -           | 19                     | \$22,636    | 16                | \$17,540    | -                 | -           | -                 | -           |
| Total for all countries | 2,883             | \$4,654,285 | 3,485                  | \$4,620,729 | 5,550             | \$7,572,435 | 5,576             | \$7,466,220 | 2,883             | \$4,654,285 |

Note: Data provided by Statistics NZ. Data covers tariff codes 2004.10.00.00 & 0710.10.00.00. Those values under a tonne have not been included.



## Processed Potato Exports Year to Date Volume (Tonnes) 2020 – 2023



## Processed Potato Exports Year to Date Values (FOB) 2020 – 2023