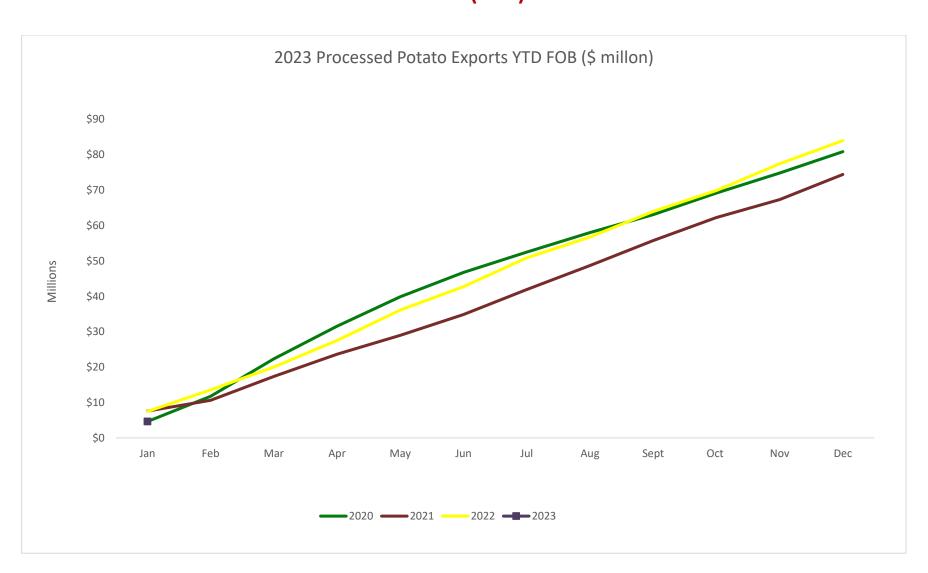

| 31                | \$56,871    | 54                | \$88,648    | -                 | -           |
| Viet Nam                | -                 | -           | 19                     | \$22,636    | 16                | \$17,540    | -                 | -           | -                 | -           |
| Total for all countries | 2,883             | \$4,654,285 | 3,485                  | \$4,620,729 | 5,550             | \$7,572,435 | 5,576             | \$7,466,220 | 2,883             | \$4,654,285 |

Note: Data provided by Statistics NZ. Data covers tariff codes 2004.10.00.00 & 0710.10.00.00. Those values under a tonne have not been included.



## Processed Potato Exports Year to Date Volume (Tonnes) 2020 – 2023



## Processed Potato Exports Year to Date Values (FOB) 2020 – 2023