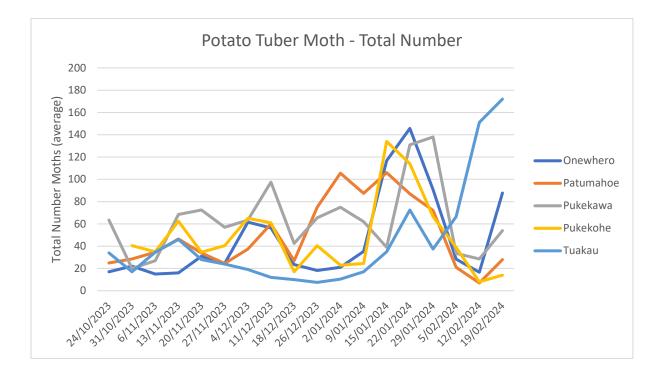

## Moth Catch Risk Range

0-4 lower risk

5-9 moderate risk

10+ higher risk

| Total Tuber moth |               |           |          |          |        |                    |  |  |  |  |
|------------------|---------------|-----------|----------|----------|--------|--------------------|--|--|--|--|
| Average of Total | Column Labels | T         |          |          |        |                    |  |  |  |  |
| Row Labels 🔟     | Onewhero      | Patumahoe | Pukekawa | Pukekohe | Tuakau | <b>Grand Total</b> |  |  |  |  |
| 24/10/2023       | 17            | 25        | 64       |          | 34     | 40                 |  |  |  |  |
| 31/10/2023       | 22            | 29        | 20       | 41       | 17     | 26                 |  |  |  |  |
| 6/11/2023        | 15            | 35        | 27       | 35       | 35     | 29                 |  |  |  |  |
| 13/11/2023       | 16            | 47        | 69       | 63       | 46     | 48                 |  |  |  |  |
| 20/11/2023       | 31            | 34        | 73       | 35       | 28     | 40                 |  |  |  |  |
| 27/11/2023       | 25            | 25        | 57       | 41       | 24     | 34                 |  |  |  |  |
| 4/12/2023        | 62            | 38        | 64       | 65       | 19     | 49                 |  |  |  |  |
| 11/12/2023       | 56            | 60        | 98       | 61       | 12     | 57                 |  |  |  |  |
| 18/12/2023       | 24            | 27        | 43       | 17       | 10     | 24                 |  |  |  |  |
| 26/12/2023       | 18            | 75        | 66       | 41       | 8      | 38                 |  |  |  |  |
| 2/01/2024        | 21            | 106       | 75       | 23       | 11     | 40                 |  |  |  |  |
| 9/01/2024        | 35            | 88        | 62       | 25       | 17     | 44                 |  |  |  |  |
| 15/01/2024       | 117           | 106       | 39       | 134      | 35     | 87                 |  |  |  |  |
| 22/01/2024       | 146           | 87        | 131      | 114      | 73     | 116                |  |  |  |  |
| 29/01/2024       | 91            | 72        | 138      | 67       | 38     | 82                 |  |  |  |  |
| 5/02/2024        | 28            | 21        | 34       | 39       | 67     | 38                 |  |  |  |  |
| 12/02/2024       | 17            | 7         | 29       | 8        | 151    | 34                 |  |  |  |  |
| 19/02/2024       | 88            | 28        | 54       | 14       | 172    | 73                 |  |  |  |  |
| Grand Total      | 48            | 51        | 63       | 51       | 37     | 50                 |  |  |  |  |