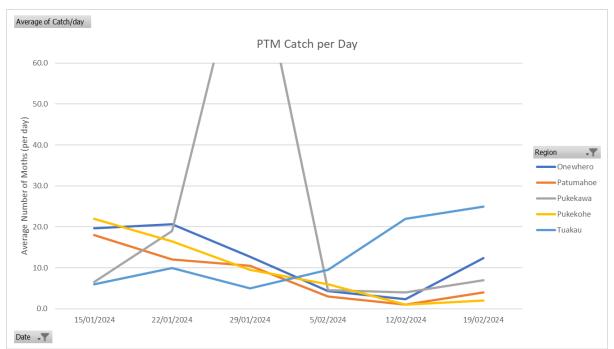

## Tuber moth counts – February 19, 2024

The overall PTM pressure across the region has increased to an average of 10 moth per day (up from 6). Tuakau has increased slightly to 25 moth per day (up from 22) which remains at a very high pressure. Onewhere has increased to 12 moth per day (up from 2). All other areas monitored have remained below the higher risk of 10 moth per day.

## Moth Catch Risk Range

0-4 lower risk

5-9 moderate risk

10+ higher risk

| Total Tuber moth |               |           |          |          |        |                    |  |  |  |  |
|------------------|---------------|-----------|----------|----------|--------|--------------------|--|--|--|--|
| Average of Total | Column Labels | T         |          |          |        |                    |  |  |  |  |
| Row Labels 🔟     | Onewhero      | Patumahoe | Pukekawa | Pukekohe | Tuakau | <b>Grand Total</b> |  |  |  |  |
| 24/10/2023       | 17            | 25        | 64       |          | 34     | 40                 |  |  |  |  |
| 31/10/2023       | 22            | 29        | 20       | 41       | 17     | 26                 |  |  |  |  |
| 6/11/2023        | 15            | 35        | 27       | 35       | 35     | 29                 |  |  |  |  |
| 13/11/2023       | 16            | 47        | 69       | 63       | 46     | 48                 |  |  |  |  |
| 20/11/2023       | 31            | 34        | 73       | 35       | 28     | 40                 |  |  |  |  |
| 27/11/2023       | 25            | 25        | 57       | 41       | 24     | 34                 |  |  |  |  |
| 4/12/2023        | 62            | 38        | 64       | 65       | 19     | 49                 |  |  |  |  |
| 11/12/2023       | 56            | 60        | 98       | 61       | 12     | 57                 |  |  |  |  |
| 18/12/2023       | 24            | 27        | 43       | 17       | 10     | 24                 |  |  |  |  |
| 26/12/2023       | 18            | 75        | 66       | 41       | 8      | 38                 |  |  |  |  |
| 2/01/2024        | 21            | 106       | 75       | 23       | 11     | 40                 |  |  |  |  |
| 9/01/2024        | 35            | 88        | 62       | 25       | 17     | 44                 |  |  |  |  |
| 15/01/2024       | 117           | 106       | 39       | 134      | 35     | 87                 |  |  |  |  |
| 22/01/2024       | 146           | 87        | 131      | 114      | 73     | 116                |  |  |  |  |
| 29/01/2024       | 91            | 72        | 138      | 67       | 38     | 82                 |  |  |  |  |
| 5/02/2024        | 28            | 21        | 34       | 39       | 67     | 38                 |  |  |  |  |
| 12/02/2024       | 17            | 7         | 29       | 8        | 151    | 34                 |  |  |  |  |
| 19/02/2024       | 88            | 28        | 54       | 14       | 172    | 73                 |  |  |  |  |
| Grand Total      | 48            | 51        | 63       | 51       | 37     | 50                 |  |  |  |  |