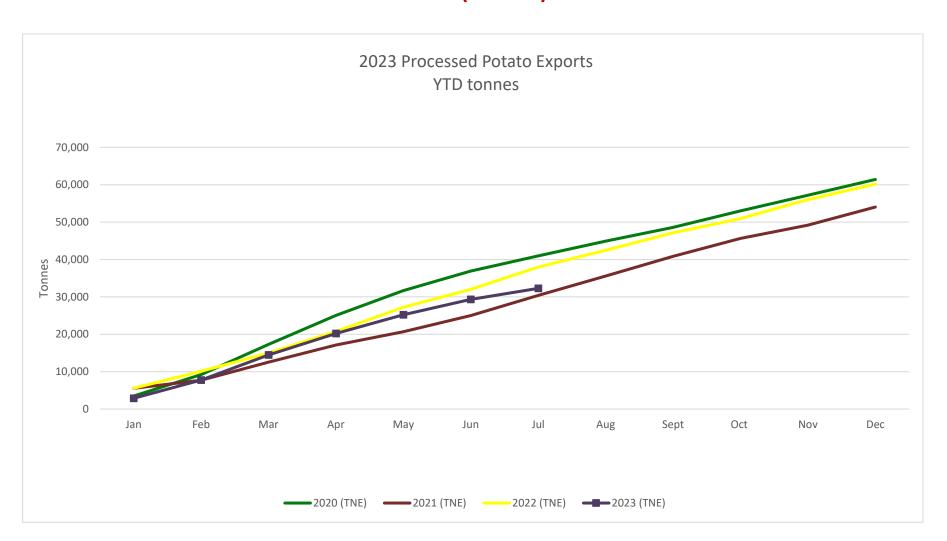

| -           | 94                  | \$119,435    | 85                | \$90,841     | -                 | -            | 34                | \$34,130     |
| Wallis and Futuna       | -                    | -           | 1                   | \$3,390      | 3                 | \$7,373      | 3                 | \$8,263      | 1                 | \$4,669      |
| Total for all countries | 2,934                | \$5,716,816 | 40,979              | \$52,482,240 | 30,385            | \$41,889,809 | 37,994            | \$50,840,137 | 32,282            | \$55,153,950 |

Note: Data provided by Statistics NZ. Data covers tariff codes 2004.10.00.00 & 0710.10.00.00. Those values under a tonne have not been included.



## Processed Potato Exports Year to Date Volume (Tonnes) 2020 – 2023



## Processed Potato Exports Year to Date Values (FOB) 2020 – 2023