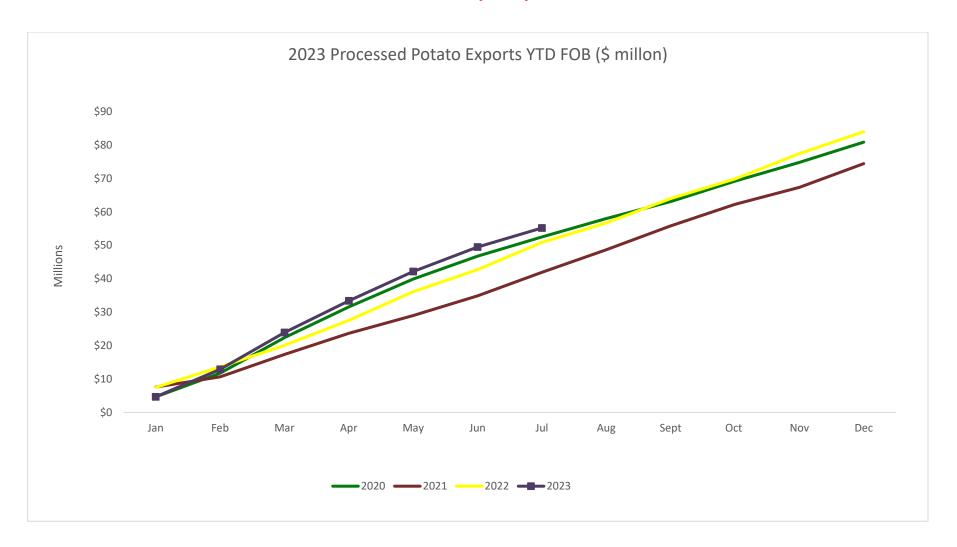

| \$90,841     | -                 | -            | 34                | \$34,130     |
| Wallis and Futuna       | -                    | -           | 1                   | \$3,390      | 3                 | \$7,373      | 3                 | \$8,263      | 1                 | \$4,669      |
| Total for all countries | 2,934                | \$5,716,816 | 40,979              | \$52,482,240 | 30,385            | \$41,889,809 | 37,994            | \$50,840,137 | 32,282            | \$55,153,950 |

Note: Data provided by Statistics NZ. Data covers tariff codes 2004.10.00.00 & 0710.10.00.00. Those values under a tonne have not been included.



## Processed Potato Exports Year to Date Volume (Tonnes) 2020 – 2023



## Processed Potato Exports Year to Date Values (FOB) 2020 – 2023