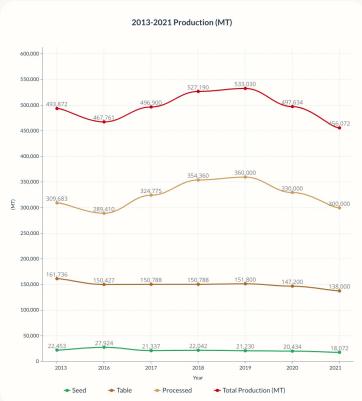

## 2013-2021 Potato Industry by Volume and Value

|                                        | 2013      | 2016      | 2017      | 2018        | 2019        | 2020        | 2021        |
|----------------------------------------|-----------|-----------|-----------|-------------|-------------|-------------|-------------|
| <b>BY VOLUME</b><br>Area Planted (ha)  |           |           |           |             |             |             |             |
| Seed                                   | 1,182     | 1,470     | 1,123     | 1,160       | 1,117       | 1075        | 951         |
| Table                                  | 3,516     | 3,270     | 3,278     | 3,278       | 3300        | 3200        | 3000        |
| Crisps                                 | 5,631     | 5,262     | 5,905     | 5,906       | 6000        | 5500        | 5,000       |
| Total (ha) planted                     | 10,328    | 10,002    | 10,306    | 10,344      | 10,417      | 9,775       | 8,951       |
| Production (MT)                        | 493,872   | 467,761   | 496,900   | 527,190     | 533,030     | 497,634     | 456,072     |
| Saleable Yield<br>(MT/ha) (multiplier) |           |           |           |             |             |             |             |
| Seed                                   | 22,453    | 27,924    | 21,337    | 22,042      | 21,230      | 20,434      | 18,072      |
| Table                                  | 161,736   | 150,427   | 150,788   | 150,788     | 151,800     | 147,200     | 138,000     |
| Crisps                                 | 309,683   | 289,410   | 324,775   | 354,360     | 360,000     | 330,000     | 300,000     |
| BYVALUE                                |           |           |           |             |             |             |             |
| <b>Seed</b> ('000 NZD)                 |           |           |           |             |             |             |             |
| Export                                 | \$310     | \$137     | \$30      | \$29        | \$25        | \$18        | \$11        |
| Domestic Sales                         | \$17,762  | \$22,235  | \$17,053  | \$17,613    | \$16,962    | \$16,327    | \$14,435    |
| Total seed sold ('000 NZD)             | \$18,071  | \$22,372  | \$17,082  | \$17,642    | \$16,988    | \$16,345    | \$14,447    |
| % of final industry value              | 2%        | 3%        | 2%        | 2%          | 2%          | 1%          | 1%          |
|                                        |           |           |           |             |             |             |             |
| Table Potatoes ('000 NZD)              |           |           |           |             |             |             |             |
| Export                                 | \$18,020  | \$26,679  | \$29,487  | \$22,909    | \$20,774    | \$20,016    | \$20,539    |
| Domestic Retail                        | \$119,000 | \$191,800 | \$217,963 | \$201,688   | \$192,325   | \$234,413   | \$234,413   |
| Foodservice                            | \$24,000  | \$28,000  | \$30,000  | \$30,000    | \$30,000    | \$30,000    | \$30,000    |
| Total Table Potatoes ('000 NZD)        | \$161,020 | \$246,479 | \$277,449 | \$254,597   | \$243,099   | \$284,429   | \$284,951   |
| % of final industry value              | 21%       | 29%       | 28%       | 23%         | 22%         | 25%         | 26%         |
|                                        |           |           |           |             |             |             |             |
| Crisps ('000 NZD)                      |           |           |           |             |             |             |             |
| Export                                 | \$15,518  | \$9,368   | \$8,182   | \$4,684     | \$5,781     | \$6,844     | \$6,844     |
| Retail*                                | \$143,335 | \$166,493 | \$179,709 | \$195,332   | \$211,779   | \$237,411   | \$249,458   |
| Total sold                             | \$158,853 | \$166,493 | \$187,891 | \$200,016   | \$217,561   | \$244,254   | \$256,302   |
| % of final industry value              | 20%       | 19%       | 19%       | 18%         | 20%         | 21%         | 23%         |
| assume an extra 10% above scan data    |           |           |           |             |             |             |             |
| Frozen/Fries ('000 NZD)                |           |           |           |             |             |             |             |
| Export                                 | \$76,650  | \$81,238  | \$91,605  | \$101,673   | \$101,631   | \$78,960    | \$74,156    |
| Retail*                                | \$66,802  | \$73,159  | \$78,132  | \$82,694    | \$86,130    | \$107,245   | \$112,323   |
| Food Service                           | \$294,664 | \$272,073 | \$329,605 | \$452,575   | \$422,462   | \$429,462   | \$352,818   |
| Total Sold                             | \$438,115 | \$426,471 | \$499,342 | \$636,941   | \$610,223   | \$615,667   | \$539,296   |
| % of final industry value              | 56%       | 49%       | 51%       | 57%         | 56%         | 53%         | 49%         |
| *assume an extra 10% above scan data   |           |           |           |             |             |             |             |
| Domestic Value                         | \$665,563 | \$744,392 | \$852,460 | \$979,900   | \$959,659   | \$1,054,857 | \$993,447   |
| Total Export Value                     | \$110,497 | \$117,422 | \$129,304 | \$129,295   | \$128,211   | \$105,838   | \$101,549   |
| Total Industry Value (\$000)           | \$776,060 | \$861,814 | \$981,764 | \$1,109,195 | \$1,087,871 | \$1,160,695 | \$1,094,996 |

## 2021 Potato Industry by Volume and Value

2021

|                                | 2021    |
|--------------------------------|---------|
| BY VOLUME<br>Area Planted (ha) |         |
| Seed                           | 951     |
| Table                          | 3000    |
| Crisps                         | 5,000   |
| Total (ha) planted             | 8,951   |
| Production (MT)                | 456,072 |

| BY VOLUME<br>Area Planted (ha) |         | <b>BY VALUE</b> Currency is NZD |          |  |
|--------------------------------|---------|---------------------------------|----------|--|
| Seed                           | 951     | <b>Seed</b> ('000 NZD)          |          |  |
| Table                          | 3000    | Export                          | \$11     |  |
| Crisps                         | 5,000   | Domestic Sales                  | \$14,435 |  |
| Total (ha) planted             | 8,951   | Total seed sold ('000 NZD)      | \$14,447 |  |
| Production (MT)                | 456,072 | % of final industry value       | 1%       |  |
|                                |         |                                 |          |  |

| Saleable Yield<br>(MT/ha) (multiplier) |        | Table ('000 NZD)                |           |
|----------------------------------------|--------|---------------------------------|-----------|
|                                        |        | Export                          | \$20,539  |
| Seed                                   | 18,072 | Domestic Retail                 | \$234,413 |
| <b>Table</b> 138,000                   |        | Foodservice                     | \$30,000  |
| Crisps 300,000                         |        |                                 | · ·       |
| <del>-</del>                           |        | Total Table Potatoes ('000 NZD) | \$284,951 |
|                                        |        | % of final industry value       | 26%       |