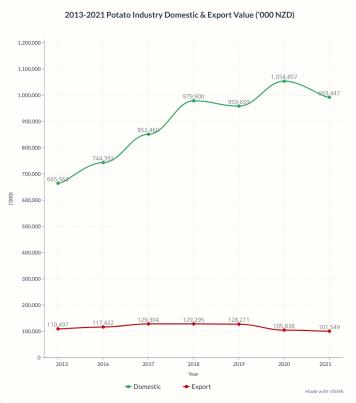

## 2013-2021 Potato Industry by Volume and Value

|                                        | 2013      | 2016      | 2017      | 2018        | 2019        | 2020        | 2021        |
|----------------------------------------|-----------|-----------|-----------|-------------|-------------|-------------|-------------|
| <b>BY VOLUME</b><br>Area Planted (ha)  |           |           |           |             |             |             |             |
| Seed                                   | 1,182     | 1,470     | 1,123     | 1,160       | 1,117       | 1075        | 951         |
| Table                                  | 3,516     | 3,270     | 3,278     | 3,278       | 3300        | 3200        | 3000        |
| Crisps                                 | 5,631     | 5,262     | 5,905     | 5,906       | 6000        | 5500        | 5,000       |
| Total (ha) planted                     | 10,328    | 10,002    | 10,306    | 10,344      | 10,417      | 9,775       | 8,951       |
| Production (MT)                        | 493,872   | 467,761   | 496,900   | 527,190     | 533,030     | 497,634     | 456,072     |
| Saleable Yield<br>(MT/ha) (multiplier) |           |           |           |             |             |             |             |
| Seed                                   | 22,453    | 27,924    | 21,337    | 22,042      | 21,230      | 20,434      | 18,072      |
| Table                                  | 161,736   | 150,427   | 150,788   | 150,788     | 151,800     | 147,200     | 138,000     |
| Crisps                                 | 309,683   | 289,410   | 324,775   | 354,360     | 360,000     | 330,000     | 300,000     |
| BYVALUE                                |           |           |           |             |             |             |             |
| <b>Seed</b> ('000 NZD)                 |           |           |           |             |             |             |             |
| Export                                 | \$310     | \$137     | \$30      | \$29        | \$25        | \$18        | \$11        |
| Domestic Sales                         | \$17,762  | \$22,235  | \$17,053  | \$17,613    | \$16,962    | \$16,327    | \$14,435    |
| Total seed sold ('000 NZD)             | \$18,071  | \$22,372  | \$17,082  | \$17,642    | \$16,988    | \$16,345    | \$14,447    |
| % of final industry value              | 2%        | 3%        | 2%        | 2%          | 2%          | 1%          | 1%          |
|                                        |           |           |           |             |             |             |             |
| Table Potatoes ('000 NZD)              |           |           |           |             |             |             |             |
| Export                                 | \$18,020  | \$26,679  | \$29,487  | \$22,909    | \$20,774    | \$20,016    | \$20,539    |
| Domestic Retail                        | \$119,000 | \$191,800 | \$217,963 | \$201,688   | \$192,325   | \$234,413   | \$234,413   |
| Foodservice                            | \$24,000  | \$28,000  | \$30,000  | \$30,000    | \$30,000    | \$30,000    | \$30,000    |
| Total Table Potatoes ('000 NZD)        | \$161,020 | \$246,479 | \$277,449 | \$254,597   | \$243,099   | \$284,429   | \$284,951   |
| % of final industry value              | 21%       | 29%       | 28%       | 23%         | 22%         | 25%         | 26%         |
|                                        |           |           |           |             |             |             |             |
| Crisps ('000 NZD)                      |           |           |           |             |             |             |             |
| Export                                 | \$15,518  | \$9,368   | \$8,182   | \$4,684     | \$5,781     | \$6,844     | \$6,844     |
| Retail*                                | \$143,335 | \$166,493 | \$179,709 | \$195,332   | \$211,779   | \$237,411   | \$249,458   |
| Total sold                             | \$158,853 | \$166,493 | \$187,891 | \$200,016   | \$217,561   | \$244,254   | \$256,302   |
| % of final industry value              | 20%       | 19%       | 19%       | 18%         | 20%         | 21%         | 23%         |
| assume an extra 10% above scan data    |           |           |           |             |             |             |             |
| Frozen/Fries ('000 NZD)                |           |           |           |             |             |             |             |
| Export                                 | \$76,650  | \$81,238  | \$91,605  | \$101,673   | \$101,631   | \$78,960    | \$74,156    |
| Retail*                                | \$66,802  | \$73,159  | \$78,132  | \$82,694    | \$86,130    | \$107,245   | \$112,323   |
| Food Service                           | \$294,664 | \$272,073 | \$329,605 | \$452,575   | \$422,462   | \$429,462   | \$352,818   |
| Total Sold                             | \$438,115 | \$426,471 | \$499,342 | \$636,941   | \$610,223   | \$615,667   | \$539,296   |
| % of final industry value              | 56%       | 49%       | 51%       | 57%         | 56%         | 53%         | 49%         |
| *assume an extra 10% above scan data   |           |           |           |             |             |             |             |
| Domestic Value                         | \$665,563 | \$744,392 | \$852,460 | \$979,900   | \$959,659   | \$1,054,857 | \$993,447   |
| Total Export Value                     | \$110,497 | \$117,422 | \$129,304 | \$129,295   | \$128,211   | \$105,838   | \$101,549   |
| Total Industry Value (\$000)           | \$776,060 | \$861,814 | \$981,764 | \$1,109,195 | \$1,087,871 | \$1,160,695 | \$1,094,996 |

<sup>\*</sup>assume an extra 10% above scan data

| Domestic Value               | \$993,447   |
|------------------------------|-------------|
| Total Export Value           | \$101,549   |
| Total Industry Value (\$000) | \$1,094,996 |