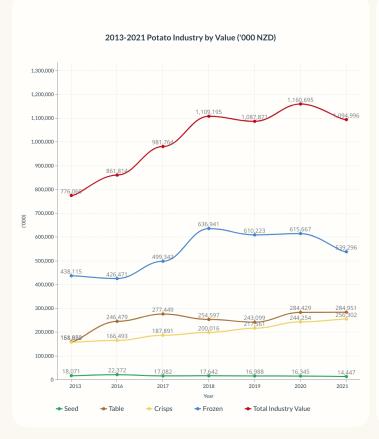

## 2013-2021 Potato Industry by Volume and Value

|                                        | 2013      | 2016      | 2017      | 2018        | 2019        | 2020        | 2021        |
|----------------------------------------|-----------|-----------|-----------|-------------|-------------|-------------|-------------|
| <b>BY VOLUME</b><br>Area Planted (ha)  |           |           |           |             |             |             |             |
| Seed                                   | 1,182     | 1,470     | 1,123     | 1,160       | 1,117       | 1075        | 951         |
| Table                                  | 3,516     | 3,270     | 3,278     | 3,278       | 3300        | 3200        | 3000        |
| Crisps                                 | 5,631     | 5,262     | 5,905     | 5,906       | 6000        | 5500        | 5,000       |
| Total (ha) planted                     | 10,328    | 10,002    | 10,306    | 10,344      | 10,417      | 9,775       | 8,951       |
| Production (MT)                        | 493,872   | 467,761   | 496,900   | 527,190     | 533,030     | 497,634     | 456,072     |
| Saleable Yield<br>(MT/ha) (multiplier) |           |           |           |             |             |             |             |
| Seed                                   | 22,453    | 27,924    | 21,337    | 22,042      | 21,230      | 20,434      | 18,072      |
| Table                                  | 161,736   | 150,427   | 150,788   | 150,788     | 151,800     | 147,200     | 138,000     |
| Crisps                                 | 309,683   | 289,410   | 324,775   | 354,360     | 360,000     | 330,000     | 300,000     |
| BYVALUE                                |           |           |           |             |             |             |             |
| <b>Seed</b> ('000 NZD)                 |           |           |           |             |             |             |             |
| Export                                 | \$310     | \$137     | \$30      | \$29        | \$25        | \$18        | \$11        |
| Domestic Sales                         | \$17,762  | \$22,235  | \$17,053  | \$17,613    | \$16,962    | \$16,327    | \$14,435    |
| Total seed sold ('000 NZD)             | \$18,071  | \$22,372  | \$17,082  | \$17,642    | \$16,988    | \$16,345    | \$14,447    |
| % of final industry value              | 2%        | 3%        | 2%        | 2%          | 2%          | 1%          | 1%          |
|                                        |           |           |           |             |             |             |             |
| Table Potatoes ('000 NZD)              |           |           |           |             |             |             |             |
| Export                                 | \$18,020  | \$26,679  | \$29,487  | \$22,909    | \$20,774    | \$20,016    | \$20,539    |
| Domestic Retail                        | \$119,000 | \$191,800 | \$217,963 | \$201,688   | \$192,325   | \$234,413   | \$234,413   |
| Foodservice                            | \$24,000  | \$28,000  | \$30,000  | \$30,000    | \$30,000    | \$30,000    | \$30,000    |
| Total Table Potatoes ('000 NZD)        | \$161,020 | \$246,479 | \$277,449 | \$254,597   | \$243,099   | \$284,429   | \$284,951   |
| % of final industry value              | 21%       | 29%       | 28%       | 23%         | 22%         | 25%         | 26%         |
|                                        |           |           |           |             |             |             |             |
| Crisps ('000 NZD)                      |           |           |           |             |             |             |             |
| Export                                 | \$15,518  | \$9,368   | \$8,182   | \$4,684     | \$5,781     | \$6,844     | \$6,844     |
| Retail*                                | \$143,335 | \$166,493 | \$179,709 | \$195,332   | \$211,779   | \$237,411   | \$249,458   |
| Total sold                             | \$158,853 | \$166,493 | \$187,891 | \$200,016   | \$217,561   | \$244,254   | \$256,302   |
| % of final industry value              | 20%       | 19%       | 19%       | 18%         | 20%         | 21%         | 23%         |
| assume an extra 10% above scan data    |           |           |           |             |             |             |             |
| Frozen/Fries ('000 NZD)                |           |           |           |             |             |             |             |
| Export                                 | \$76,650  | \$81,238  | \$91,605  | \$101,673   | \$101,631   | \$78,960    | \$74,156    |
| Retail*                                | \$66,802  | \$73,159  | \$78,132  | \$82,694    | \$86,130    | \$107,245   | \$112,323   |
| Food Service                           | \$294,664 | \$272,073 | \$329,605 | \$452,575   | \$422,462   | \$429,462   | \$352,818   |
| Total Sold                             | \$438,115 | \$426,471 | \$499,342 | \$636,941   | \$610,223   | \$615,667   | \$539,296   |
| % of final industry value              | 56%       | 49%       | 51%       | 57%         | 56%         | 53%         | 49%         |
| *assume an extra 10% above scan data   |           |           |           |             |             |             |             |
| Domestic Value                         | \$665,563 | \$744,392 | \$852,460 | \$979,900   | \$959,659   | \$1,054,857 | \$993,447   |
| Total Export Value                     | \$110,497 | \$117,422 | \$129,304 | \$129,295   | \$128,211   | \$105,838   | \$101,549   |
| Total Industry Value (\$000)           | \$776,060 | \$861,814 | \$981,764 | \$1,109,195 | \$1,087,871 | \$1,160,695 | \$1,094,996 |

2021 Total Industry Value: \$1,095 million p.a.

| BY VOLUME<br>Area Planted (ha) |         | <b>BY VALUE</b> Currency is NZD |          |  |
|--------------------------------|---------|---------------------------------|----------|--|
| Seed                           | 951     | <b>Seed</b> ('000 NZD)          |          |  |
| Table                          | 3000    | Export                          | \$11     |  |
| Crisps                         | 5,000   | Domestic Sales                  | \$14,435 |  |
| Total (ha) planted             | 8,951   | Total seed sold ('000 NZD)      | \$14,447 |  |
| Production (MT)                | 456,072 | % of final industry value       | 1%       |  |
|                                |         |                                 |          |  |

| Saleable Yield<br>(MT/ha) (multiplier) |        | Table ('000 NZD)                |           |
|----------------------------------------|--------|---------------------------------|-----------|
|                                        |        | Export                          | \$20,539  |
| Seed                                   | 18,072 | Domestic Retail                 | \$234,413 |
| <b>Table</b> 138,000                   |        | Foodservice                     | \$30,000  |
| Crisps 300,000                         |        |                                 | · ·       |
| <del>-</del>                           |        | Total Table Potatoes ('000 NZD) | \$284,951 |
|                                        |        | % of final industry value       | 26%       |

| Crisps ('000 NZD)         |           |
|---------------------------|-----------|
| Export                    | \$6,844   |
| Retail*                   | \$249,458 |
| Total sold                | \$256,302 |
| % of final industry value | 23%       |

| Frozen/Fries ('000 NZD)   |           |
|---------------------------|-----------|
| Export                    | \$74,156  |
| Retail*                   | \$112,323 |
| Food Service              | \$352,818 |
| Total Sold                | \$539,296 |
| % of final industry value | 49%       |

<sup>\*</sup>assume an extra 10% above scan data

| Domestic Value               | \$993,447   |
|------------------------------|-------------|
| Total Export Value           | \$101,549   |
| Total Industry Value (\$000) | \$1,094,996 |

2021 Total Industry Value: \$1,095 million p.a.

| Seed   | 18,072  |
|--------|---------|
| Table  | 138,000 |
| Crisps | 300,000 |