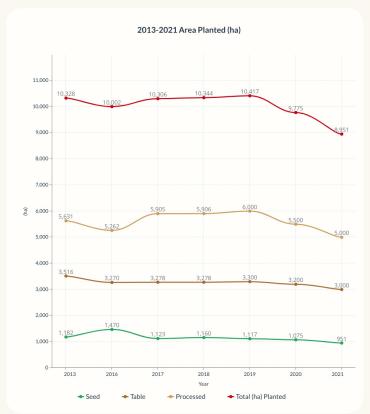

## 2013-2021 Potato Industry by Volume and Value

|                                        | 2013      | 2016      | 2017      | 2018        | 2019        | 2020        | 2021        |
|----------------------------------------|-----------|-----------|-----------|-------------|-------------|-------------|-------------|
| <b>BY VOLUME</b><br>Area Planted (ha)  |           |           |           |             |             |             |             |
| Seed                                   | 1,182     | 1,470     | 1,123     | 1,160       | 1,117       | 1075        | 951         |
| Table                                  | 3,516     | 3,270     | 3,278     | 3,278       | 3300        | 3200        | 3000        |
| Crisps                                 | 5,631     | 5,262     | 5,905     | 5,906       | 6000        | 5500        | 5,000       |
| Total (ha) planted                     | 10,328    | 10,002    | 10,306    | 10,344      | 10,417      | 9,775       | 8,951       |
| Production (MT)                        | 493,872   | 467,761   | 496,900   | 527,190     | 533,030     | 497,634     | 456,072     |
| Saleable Yield<br>(MT/ha) (multiplier) |           |           |           |             |             |             |             |
| Seed                                   | 22,453    | 27,924    | 21,337    | 22,042      | 21,230      | 20,434      | 18,072      |
| Table                                  | 161,736   | 150,427   | 150,788   | 150,788     | 151,800     | 147,200     | 138,000     |
| Crisps                                 | 309,683   | 289,410   | 324,775   | 354,360     | 360,000     | 330,000     | 300,000     |
| BYVALUE                                |           |           |           |             |             |             |             |
| <b>Seed</b> ('000 NZD)                 |           |           |           |             |             |             |             |
| Export                                 | \$310     | \$137     | \$30      | \$29        | \$25        | \$18        | \$11        |
| Domestic Sales                         | \$17,762  | \$22,235  | \$17,053  | \$17,613    | \$16,962    | \$16,327    | \$14,435    |
| Total seed sold ('000 NZD)             | \$18,071  | \$22,372  | \$17,082  | \$17,642    | \$16,988    | \$16,345    | \$14,447    |
| % of final industry value              | 2%        | 3%        | 2%        | 2%          | 2%          | 1%          | 1%          |
|                                        |           |           |           |             |             |             |             |
| Table Potatoes ('000 NZD)              |           |           |           |             |             |             |             |
| Export                                 | \$18,020  | \$26,679  | \$29,487  | \$22,909    | \$20,774    | \$20,016    | \$20,539    |
| Domestic Retail                        | \$119,000 | \$191,800 | \$217,963 | \$201,688   | \$192,325   | \$234,413   | \$234,413   |
| Foodservice                            | \$24,000  | \$28,000  | \$30,000  | \$30,000    | \$30,000    | \$30,000    | \$30,000    |
| Total Table Potatoes ('000 NZD)        | \$161,020 | \$246,479 | \$277,449 | \$254,597   | \$243,099   | \$284,429   | \$284,951   |
| % of final industry value              | 21%       | 29%       | 28%       | 23%         | 22%         | 25%         | 26%         |
|                                        |           |           |           |             |             |             |             |
| Crisps ('000 NZD)                      |           |           |           |             |             |             |             |
| Export                                 | \$15,518  | \$9,368   | \$8,182   | \$4,684     | \$5,781     | \$6,844     | \$6,844     |
| Retail*                                | \$143,335 | \$166,493 | \$179,709 | \$195,332   | \$211,779   | \$237,411   | \$249,458   |
| Total sold                             | \$158,853 | \$166,493 | \$187,891 | \$200,016   | \$217,561   | \$244,254   | \$256,302   |
| % of final industry value              | 20%       | 19%       | 19%       | 18%         | 20%         | 21%         | 23%         |
| assume an extra 10% above scan data    |           |           |           |             |             |             |             |
| Frozen/Fries ('000 NZD)                |           |           |           |             |             |             |             |
| Export                                 | \$76,650  | \$81,238  | \$91,605  | \$101,673   | \$101,631   | \$78,960    | \$74,156    |
| Retail*                                | \$66,802  | \$73,159  | \$78,132  | \$82,694    | \$86,130    | \$107,245   | \$112,323   |
| Food Service                           | \$294,664 | \$272,073 | \$329,605 | \$452,575   | \$422,462   | \$429,462   | \$352,818   |
| Total Sold                             | \$438,115 | \$426,471 | \$499,342 | \$636,941   | \$610,223   | \$615,667   | \$539,296   |
| % of final industry value              | 56%       | 49%       | 51%       | 57%         | 56%         | 53%         | 49%         |
| *assume an extra 10% above scan data   |           |           |           |             |             |             |             |
| Domestic Value                         | \$665,563 | \$744,392 | \$852,460 | \$979,900   | \$959,659   | \$1,054,857 | \$993,447   |
| Total Export Value                     | \$110,497 | \$117,422 | \$129,304 | \$129,295   | \$128,211   | \$105,838   | \$101,549   |
| Total Industry Value (\$000)           | \$776,060 | \$861,814 | \$981,764 | \$1,109,195 | \$1,087,871 | \$1,160,695 | \$1,094,996 |

## 2021 Potato Industry by Volume and Value

2021

|                                | 2021    |
|--------------------------------|---------|
| BY VOLUME<br>Area Planted (ha) |         |
| Seed                           | 951     |
| Table                          | 3000    |
| Crisps                         | 5,000   |
| Total (ha) planted             | 8,951   |
| Production (MT)                | 456,072 |

| BY VOLUME<br>Area Planted (ha) |         | <b>BY VALUE</b> Currency is NZD |          |  |
|--------------------------------|---------|---------------------------------|----------|--|
| Seed                           | 951     | <b>Seed</b> ('000 NZD)          |          |  |
| Table                          | 3000    | Export                          | \$11     |  |
| Crisps                         | 5,000   | Domestic Sales                  | \$14,435 |  |
| Total (ha) planted             | 8,951   | Total seed sold ('000 NZD)      | \$14,447 |  |
| Production (MT)                | 456,072 | % of final industry value       | 1%       |  |
|                                |         |                                 |          |  |